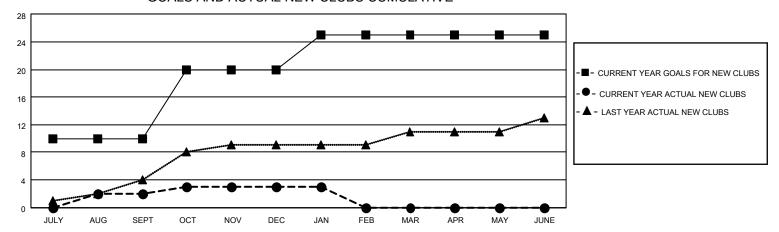

MONTHLY MEMBERSHIP PROGRESS REPORT

LOCATION INDIA District 324 J Results as of: 1/31/2023

| Clubs RESULTS FOR 2022-2023 |    |   |   | Members RESULTS FOR 2022-2023 |     |     |     |
|-----------------------------|----|---|---|-------------------------------|-----|-----|-----|
|                             |    |   |   |                               |     |     |     |
| JULY/AUG/SEPT               | 10 | 2 | 1 | JULY/AUG/SEPT                 | 50  | 346 | 181 |
| OCT/NOV/DEC                 | 10 | 1 | 3 | OCT/NOV/DEC                   | 400 | 152 | 226 |
| JAN/FEB/MAR                 | 5  | 0 | 0 | JAN/FEB/MAR                   | 50  | 41  | 28  |
| APR/MAY/JUNE                | 0  | 0 | 0 | APR/MAY/JUNE                  | 0   | 0   | 0   |

## GOALS AND ACTUAL NEW CLUBS CUMULATIVE



## GOALS AND ACTUAL MEMBERS CUMULATIVE



| DROPPED CLUBS: 4 |     | 92 CLUBS OF 148 ADDED 1 OR<br>MORE NEW MEMBERS | GENDER DISTRIBUTION                |                                  |  |
|------------------|-----|------------------------------------------------|------------------------------------|----------------------------------|--|
|                  |     |                                                | MALE<br>FEMALE                     | 3,181 (67.22%)<br>1,550 (32.76%) |  |
| DROPPED MEMBERS  |     |                                                | NON BINARY<br>PREFER NOT TO ANSWER | 0 (0.00%)<br>1 (0.02%)           |  |
| DECEASED         | 11  |                                                | THE ENTITY TO ANOWER               | 1 (0.0270)                       |  |
|