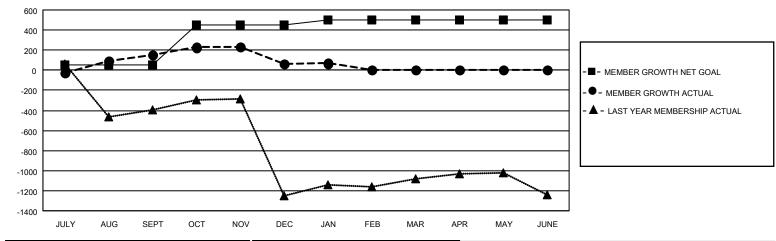

## GOALS AND ACTUAL MEMBERS CUMULATIVE

| DROPPED CLUBS: 4 |     | 92 CLUBS OF 148 ADDED 1 OR<br>MORE NEW MEMBERS | GENDER DISTRIBUTION                |                                  |  |
|------------------|-----|------------------------------------------------|------------------------------------|----------------------------------|--|
|                  |     |                                                | MALE<br>FEMALE                     | 3,181 (67.22%)<br>1,550 (32.76%) |  |
| DROPPED MEMBERS  |     |                                                | NON BINARY<br>PREFER NOT TO ANSWER | 0 (0.00%)<br>1 (0.02%)           |  |
| DECEASED         | 11  |                                                | THE ENTITY TO ANOWER               | 1 (0.0270)                       |  |
| CLUB CANCELLED   | 72  | CLICK HERE FOR CUMULATIVE                      | TOTAL FAMILY UNIT MEMBERS          | 3,541                            |  |
| OTHER            | 352 | MEMBERSHIP DATA                                |                                    |                                  |  |
| TOTAL            | 435 |                                                | FAMILY MEMBERS PAYING HAL          | F DUES 2,183                     |  |